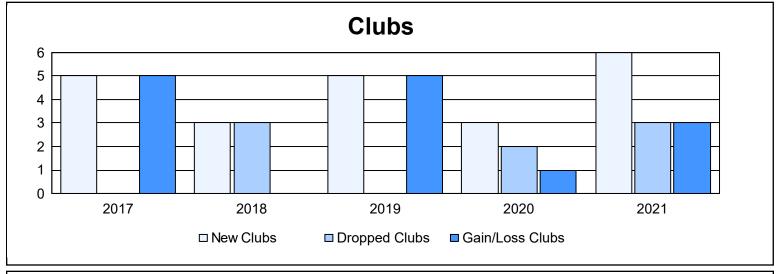

District 414 As of June 2021 Cumulative

| Year      | New<br>Clubs | Dropped<br>Clubs | Gain/<br>Loss<br>Clubs | New<br>Members | Charter<br>Members | Reinstate<br>Members | Transfer<br>Members | Total<br>Member<br>Added | Total<br>Members<br>Dropped | Gain/<br>Loss<br>Members |
|-----------|--------------|------------------|------------------------|----------------|--------------------|----------------------|---------------------|--------------------------|-----------------------------|--------------------------|
| 2016-2017 | 5            | 0                | 5                      | 133            | 127                | 15                   | 2                   | 277                      | 123                         | 154                      |
| 2017-2018 | 3            | 3                | 0                      | 133            | 87                 | 8                    | 2                   | 230                      | 183                         | 47                       |
| 2018-2019 | 5            | 0                | 5                      | 70             | 104                | 4                    | 0                   | 178                      | 110                         | 68                       |
| 2019-2020 | 3            | 2                | 1                      | 86             | 69                 | 11                   | 1                   | 167                      | 223                         | -56                      |
| 2020-2021 | 6            | 3                | 3                      | 246            | 149                | 2                    | 2                   | 399                      | 251                         | 148                      |
| Average   | 4            | 2                | 3                      | 134            | 107                | 8                    | 1                   | 250                      | 178                         | 72                       |